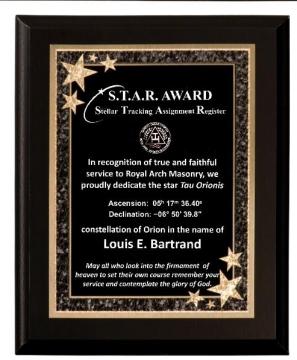

# S.T.A.R. AWARD

# STELLAR TRACKING ASSIGNMENT REGISTER

"DWELL ON THE BEAUTY OF LIFE. WATCH THE STARS, AND SEE YOURSELF RUNNING WITH THEM." — MARCUS AURELIUS

#### B. ASSIGNMENT

The presenter may specifically select a single, uniquely-assigned star within a host of constellations viewable from the Northern or Southern Hemisphere. Information would generally include the star system and catalogue designations; ascension and declination; spectral class; visual and absolute magnitudes, and light years distance from earth. Every star assignment shall be unique in the Stellar Tracking Assignment Register.

#### C. DEVELOPMENT

Plaques may be designed separately by the presenter, or may be selected from a sample of readily available formats. Statements of recognition should be prepared by the presenter, however, assistance with developing appropriate phraseology can be made available at little or no extra expense.

Special graphics must usually be provided when integrating certain exclusive images such as a Grand or Constituent Chapter logo. A repertoire of Masonic and related images may be selected from the available GGCRAMI website library at no charge, or procured from other online sources as necessary. Additional distinctive images may also be developed at the request of the presenter such as a constellation silhouette.

Development is primarily restricted to the imagination of the presenter, however phraseology and graphics are essentially limited to selection of plaque and size of font. Remember, in the case of presentation – LESS will often prove MORE in terms of beauty and clarity.