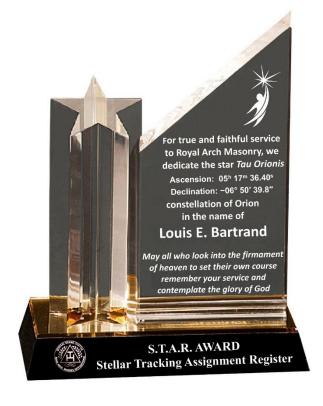

#### B. ASSIGNMENT

The presenter may specifically select a single, uniquely-assigned star within a host of constellations viewable from the Northern or Southern Hemisphere. Information would generally include the star system and catalogue designations; ascension and declination; spectral class; visual and absolute magnitudes, and light years distance from earth. Every star assignment shall be unique in the Stellar Tracking Assignment Register.

#### C. DEVELOPMENT

Plaques may be designed separately by the presenter, or may be selected from a sample of readily available formats. Statements of recognition should be prepared by the presenter, however, assistance with developing appropriate phraseology can be made available at little or no extra expense.

Special graphics must usually be provided when integrating certain exclusive images such as a Grand or Constituent Chapter logo. A repertoire of Masonic and related images may be selected from the available GGCRAMI website library at no charge, or procured from other online sources as necessary. Additional distinctive images may also be developed at the request of the presenter such as a constellation silhouette.

## PLAQUE STYLE SELECTIONS

B

D

E