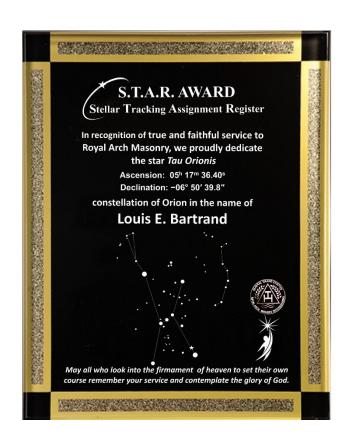

# S.T.A.R. AWARD

# STELLAR TRACKING ASSIGNMENT REGISTER

"DWELL ON THE BEAUTY OF LIFE. WATCH THE STARS, AND SEE YOURSELF RUNNING WITH THEM." — MARCUS AURELIUS

#### B. ASSIGNMENT

The presenter may specifically select a single, uniquely-assigned star within a host of constellations viewable from the Northern or Southern Hemisphere. Information would generally include the star system and catalogue designations; ascension and declination; spectral class; visual and absolute magnitudes, and light years distance from earth. Every star assignment shall be unique in the Stellar Tracking Assignment Register.

#### C. DEVELOPMENT

Plaques may be designed separately by the presenter, or may be selected from a sample of readily available formats. Statements of recognition should be prepared by the presenter, however, assistance with developing appropriate phraseology can be made available at little or no extra expense.

Special graphics must usually be provided when integrating certain exclusive images such as a Grand or Constituent Chapter logo. A repertoire of Masonic and related images may be selected from the available GGCRAMI website library at no charge, or procured from other online sources as necessary. Additional distinctive images may also be developed at the request of the presenter such as a constellation silhouette.